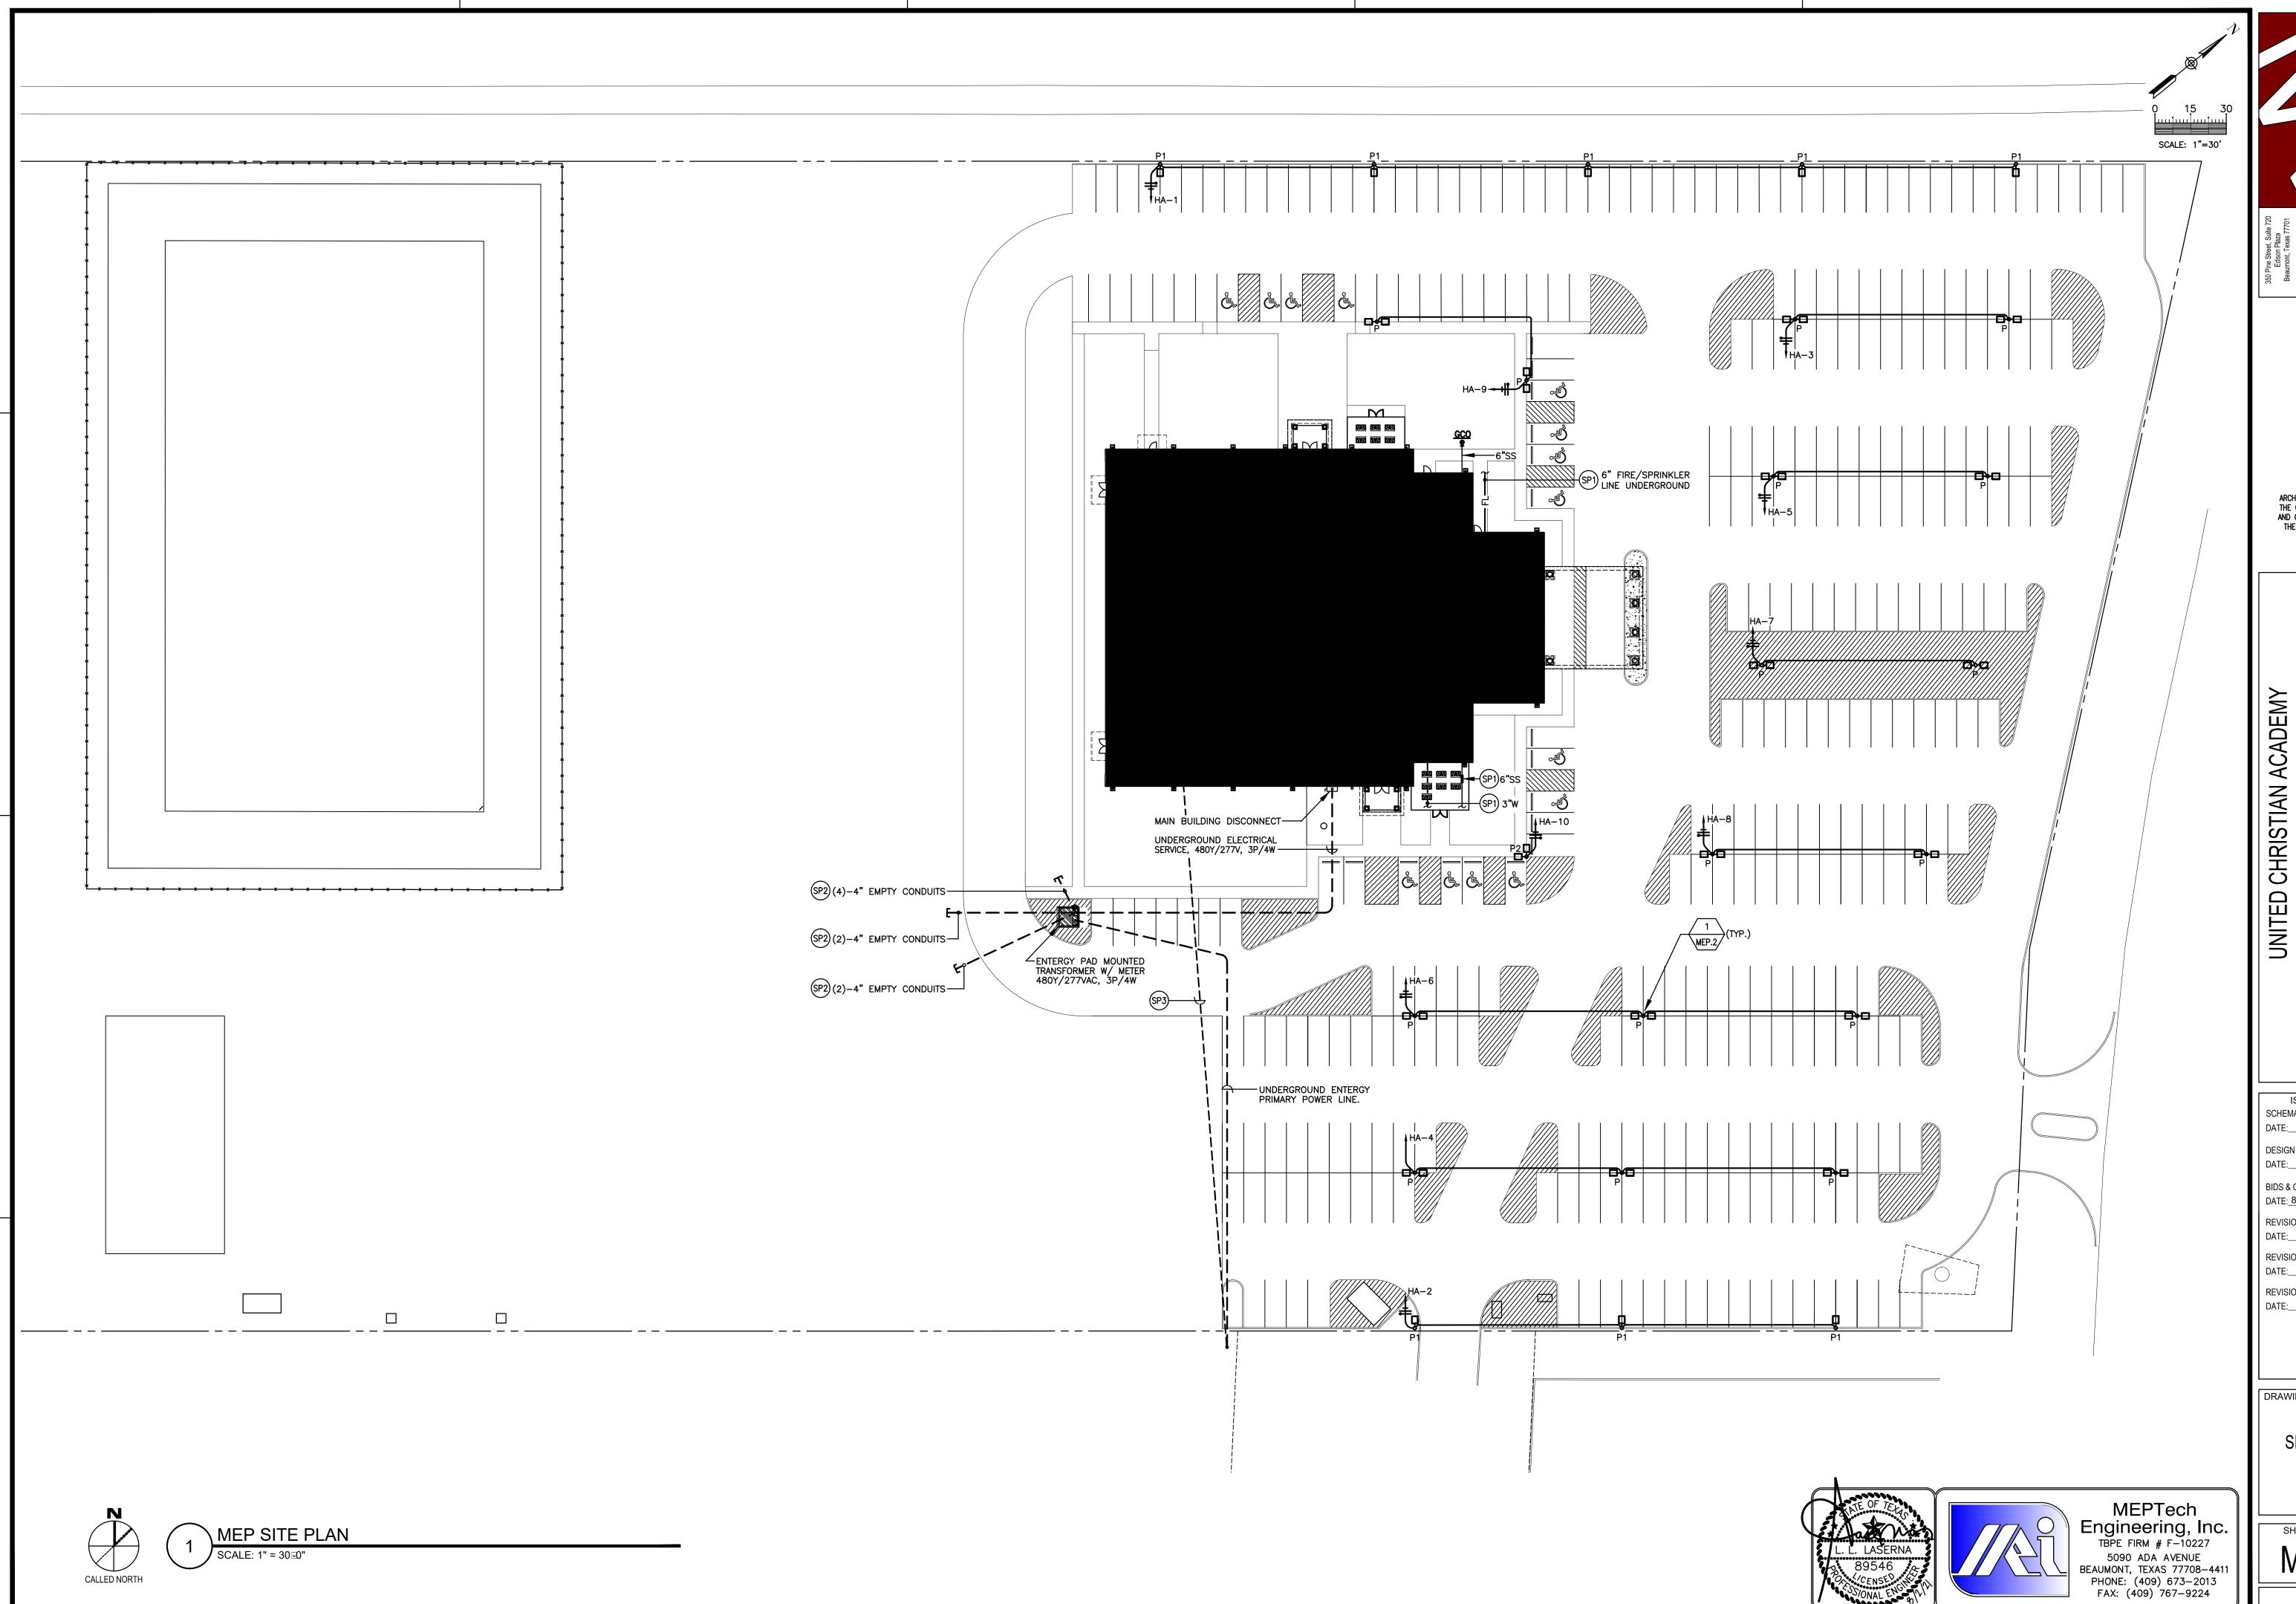

## SITE PLAN NOTES

- (SP1) REFER TO CIVIL DRAWING SHEET C3.00 FOR CONTINUATION, CONNECTION AND EXACT REQUIREMENTS.
- SP2 INSTALL EMPTY CONDUITS AS INDICATED AND CAP UNDERGROUND AS SHOWN FOR FUTURE POWER.
- (2)-3" EMPTY CONDUITS WITH PULL STRINGS FROM 12"x12"x6" PULL BOX FLUSH AT WALL 12" ABOVE FINISHED SECOND FLOOR IN AUDIO VISUAL ROOM 205 DOWN UNDERGROUND THROUGH PARKING LOT UP TO 12" STUB-UP 6" AWAY ENTERGY POWER POLE AS SHOWN FOR TELEPHONE SERVICE.
- CONTACT ENTERGY AT 1-800-ENTERGY FOR THE UTILITY COMPANY REQUIREMENTS RELATING TO THE UNDERGROUND ELECTRICAL SERVICE. OWNER WILL PAY ANY FEES PAYABLE TO ENTERGY. FIELD CONFIRM EXACT LOCATION OF ENTERGY PAD MOUNTED TRANSFORMER.
- SP5) FIELD VERIFY AND COORDINATE THE EXACT ROUTING OF ALL CONDUITS WITH ALL TRADES PRIOR TO MAKE FINAL INSTALLATION.

ARCHITECT HAS REVIEWED THE CONSULTANT'S WORK
AND COORDINATED IT WITH
THE OVERALL PROJECT

CHRISTIAN ACADEMY

UNITED

ISSUED FOR SCHEMATIC DESIGN

DATE:\_ BIDS & CONSTRUCTION X DATE: 8/02/2021

DESIGN DEVELOPMENT

REVISION: DATE:\_\_\_ REVISION:

DATE:\_\_ REVISION: DATE:\_

DRAWINGS SHEET TITLE

SITE PLAN NOTES & **DETAILS** 

SHEET NUMBER

20105 PROJECT NUMBER