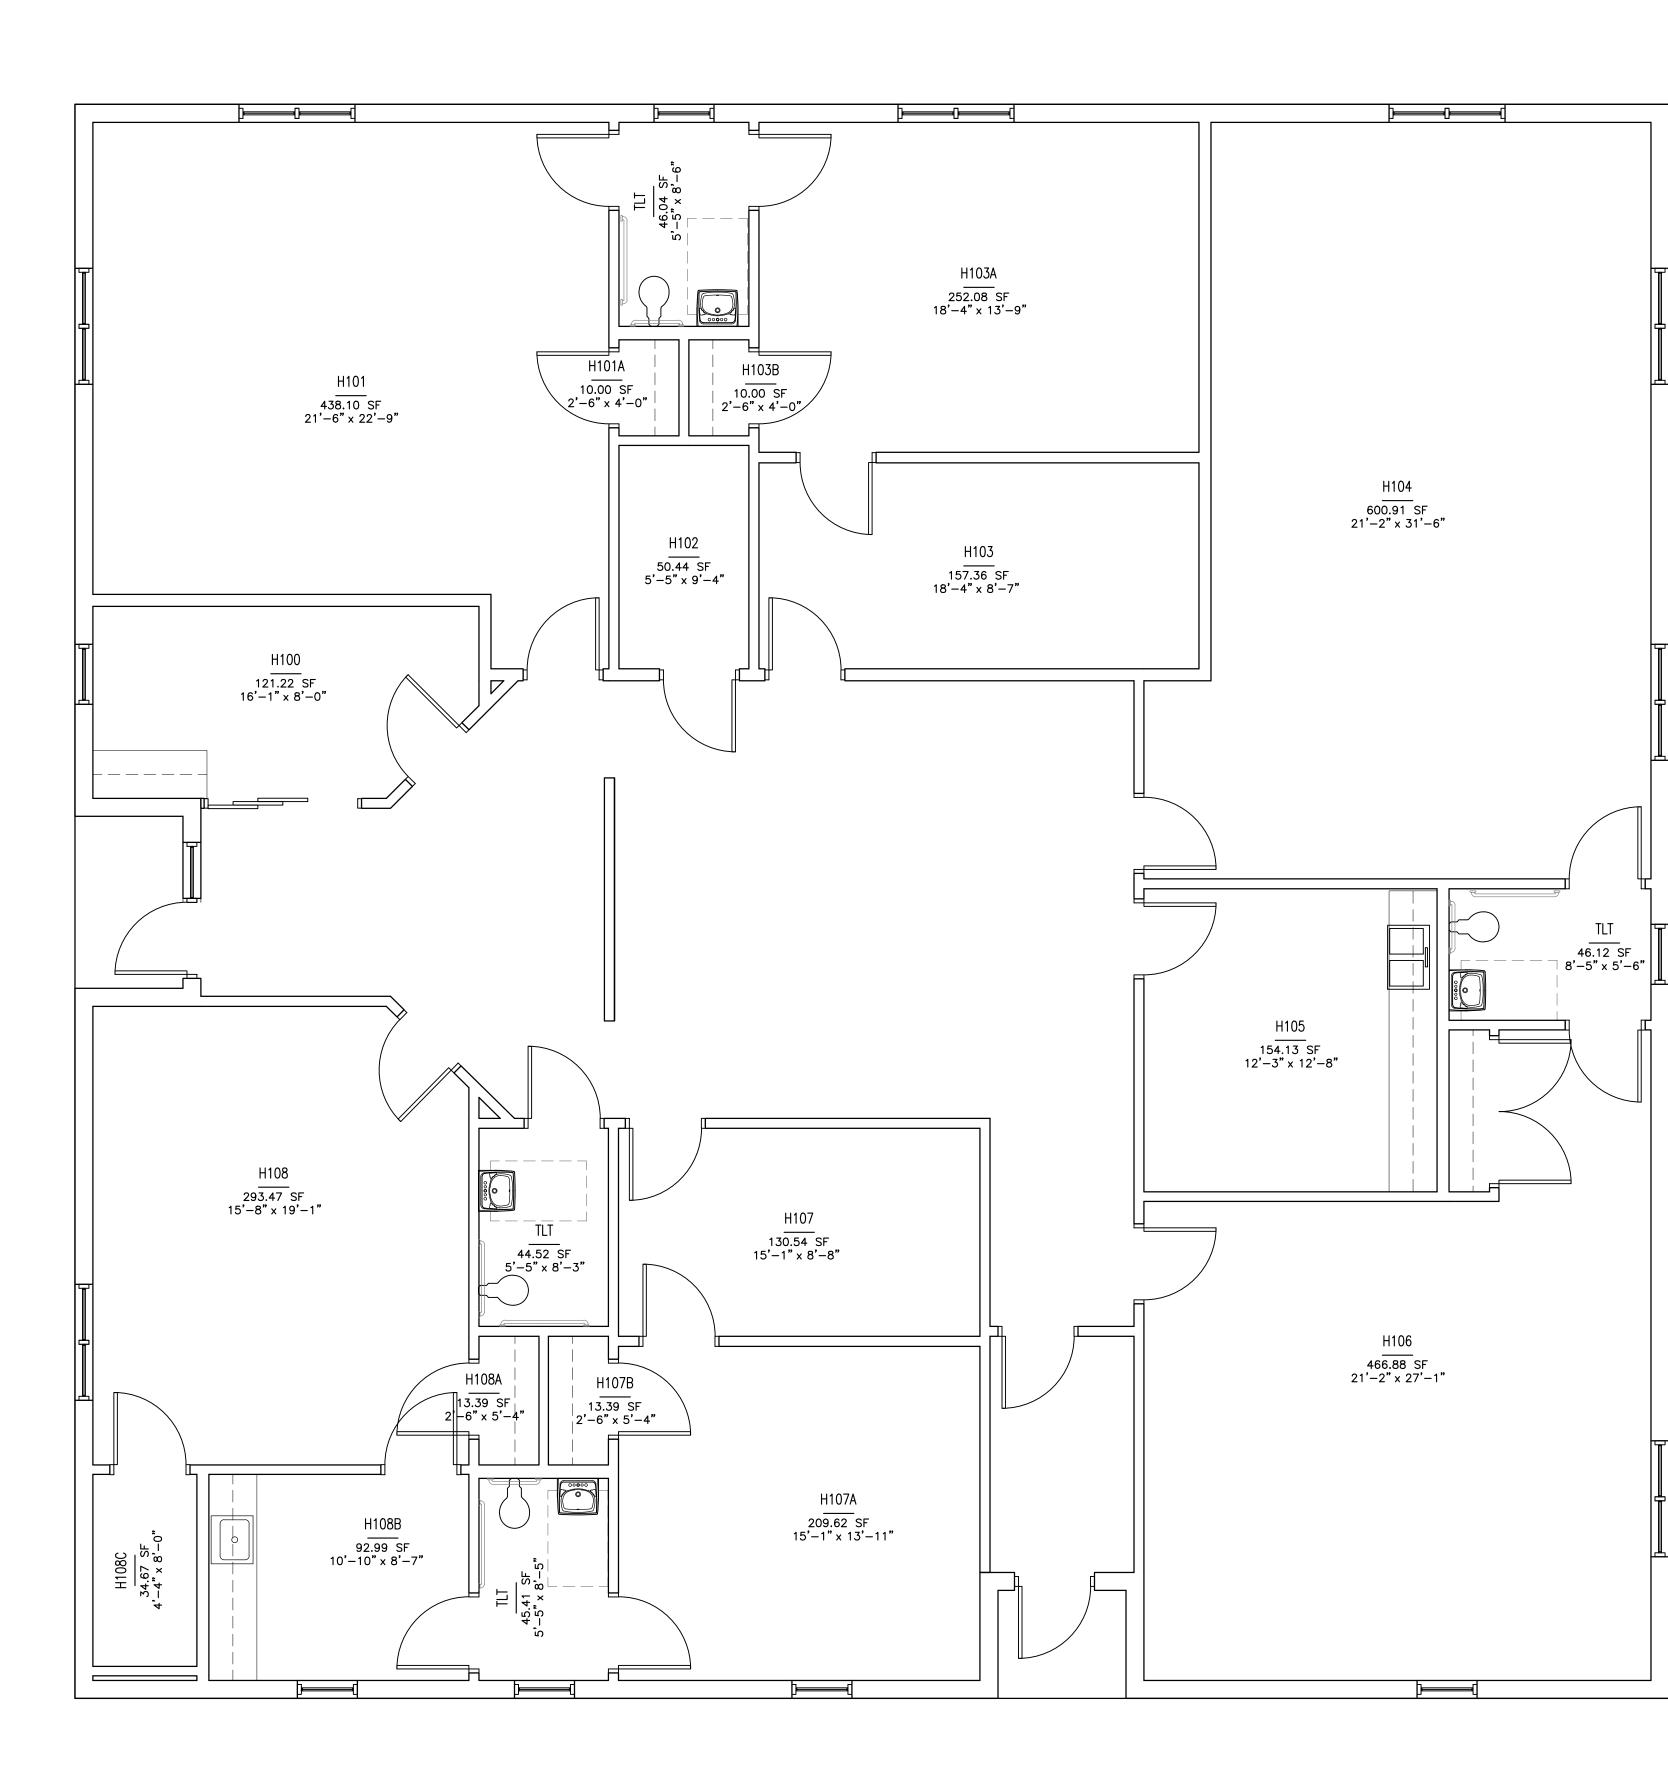

CEO/HR BUILDING SCALE: 1/4" = 1'-0"

OWNERSHIP OF DRAWINGS THIS DOCUMENT AND THE IDEAS AND DESIGNS INCORPORATED HEREIN, AS AN INSTRUMENT OF PROFESSIONAL SERVICES, IS THE PROPERTY OF ARCHITECTURAL ALLIANCE INCORPORATED AND IS NOT TO BE USED, IN WHOLE OR IN PART, FOR ANY OTHER PROJECT WITHOUT THE WRITTEN AUTHORIZATIO