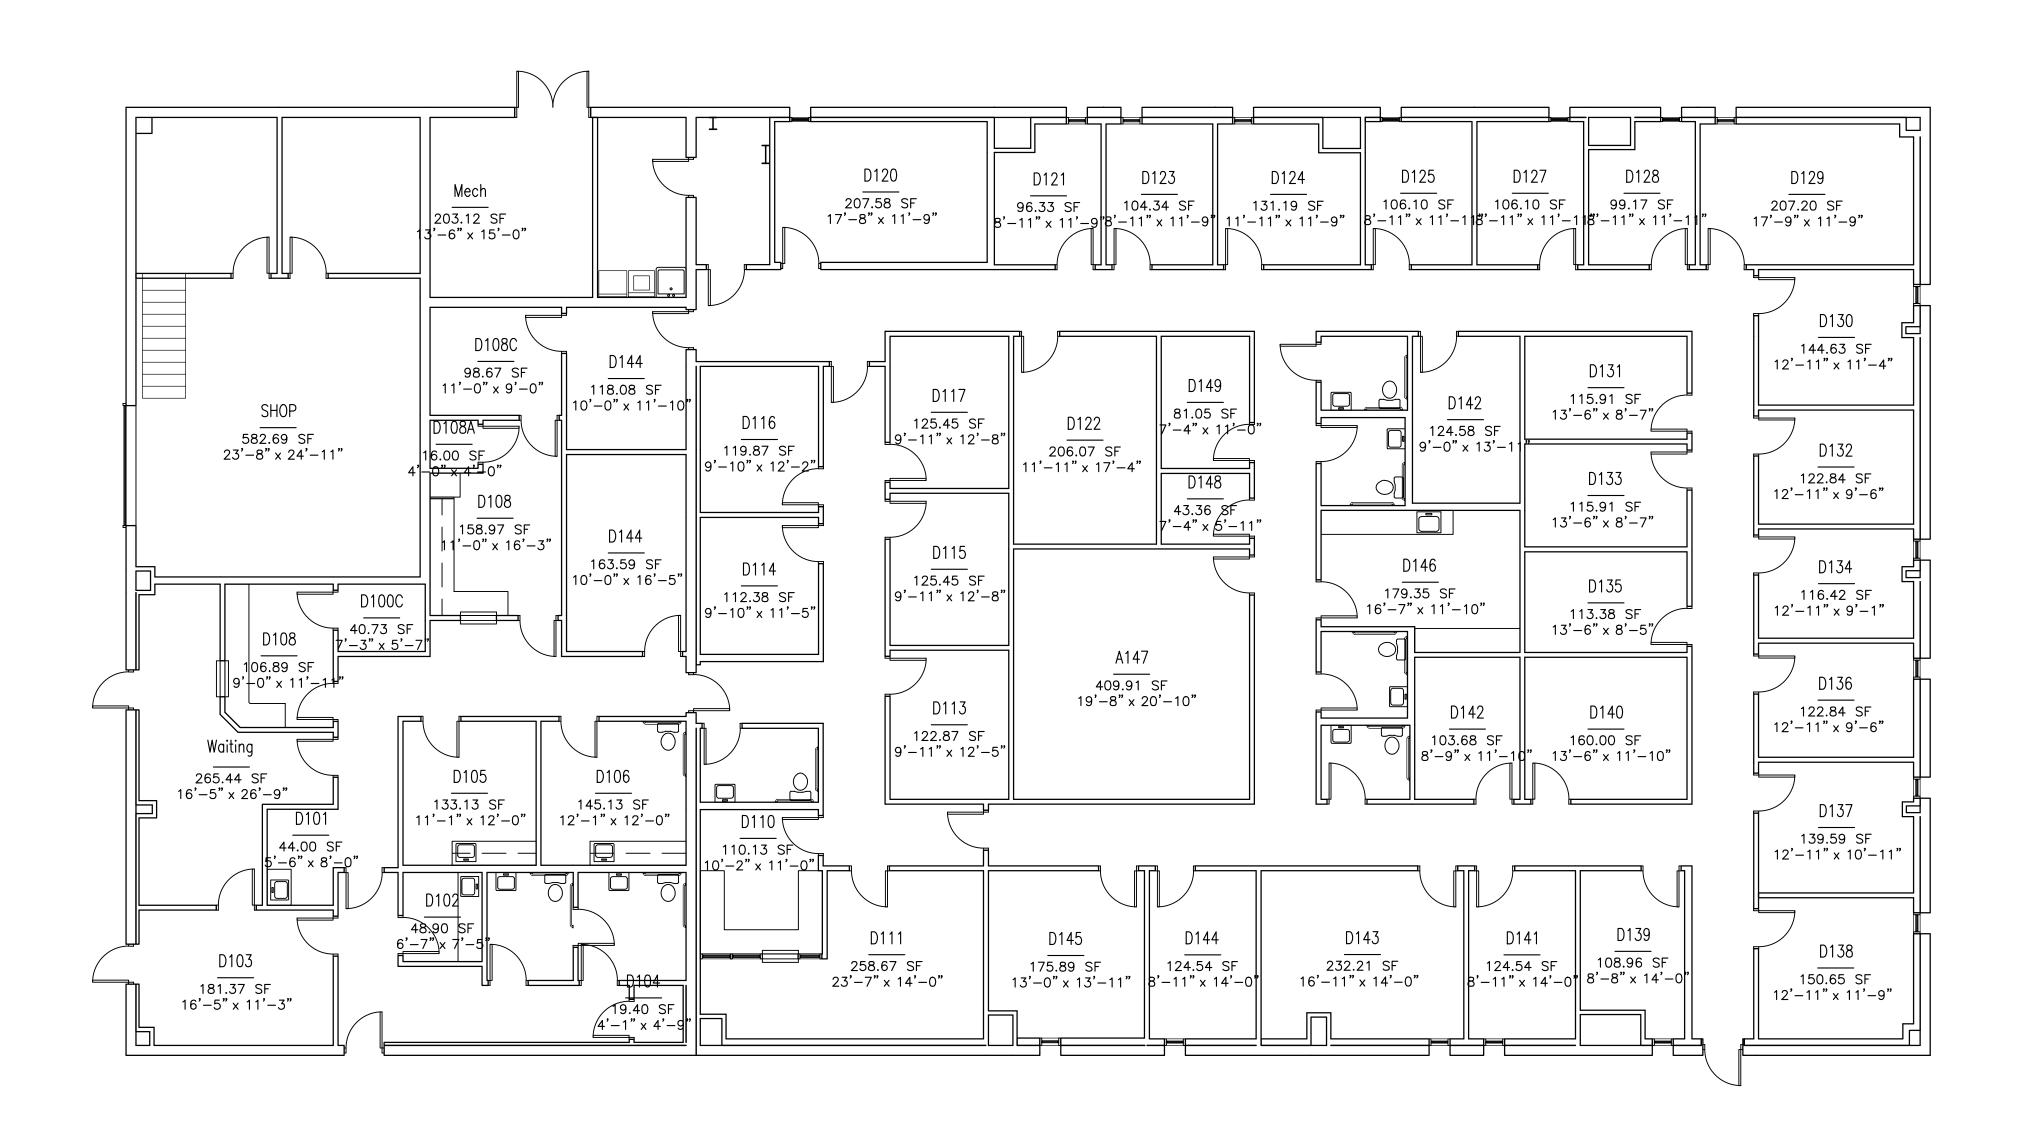

BUILDING D

SHEET NUMBER

21008D
PROJECT NUMBER

CALLED NORTH

1 BUILDING D
SCALE: 1/8" = 1'-0"