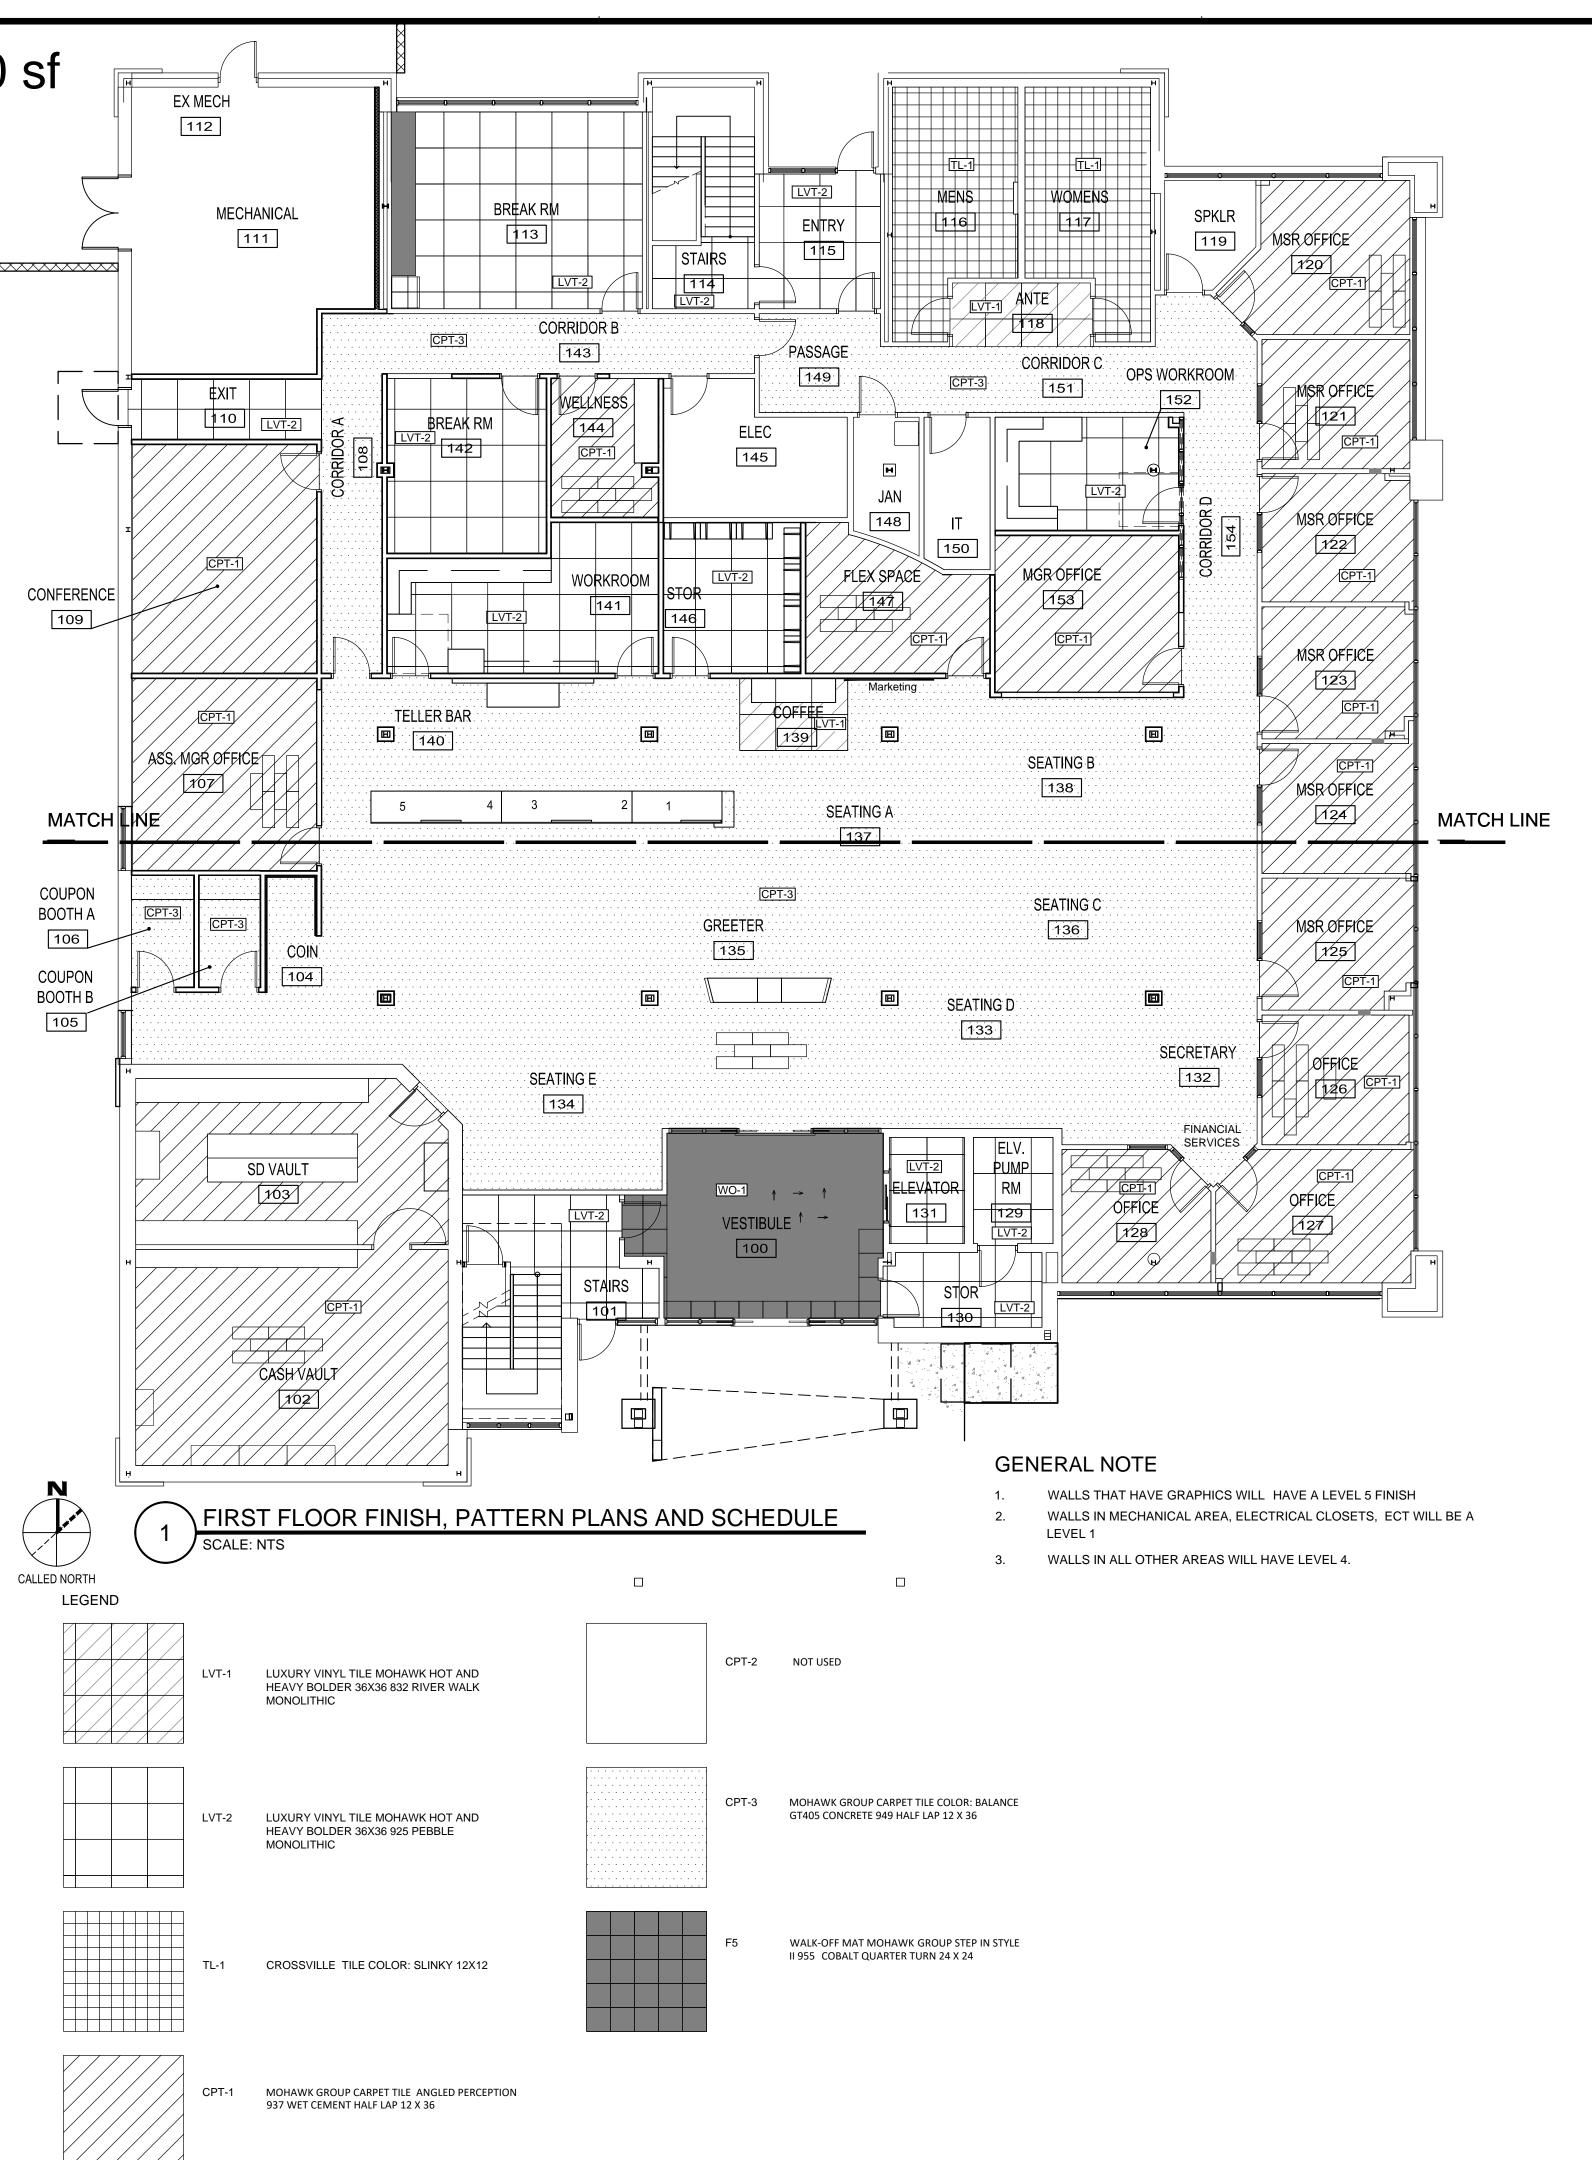

## **Corrections/Clarifications:**

- See attached Sheet F100 First Floor Finish Pattern Plans and Schedule
  - a. Change Exit 110, Stor 130, Elevator 131, Workroom 141. Break Rm 142, Stor 146, and OPS Workroom, 152 from "F1" to "F7".
  - b. Change Corridor B 143, Corridor C151, MGR Office 153 and Corridor D 154 from "F1" to "F3".

## **ROOM FINISH LEGEND**

LVT-1 MOHAWK LUXURY VINYL TILE 36" X 36' HOT AND HEAVY BOLDER 832 RIVER ROCK, MONOLITHIC TL-1 CROSSVILLE CERAMIC TILE 12" X12" COLOR BLOX SLINKY GROUT:LATICRETE 78 STERLING SILVER CPT1, CPT3 MOHAWK CARPET TILE 12" X 36" (SEE LEGEND AND PATTERN PLAN FOR CARPET LOCATION FIRST FLOOR ONLY F100) **EXISTING CONCRETE TO REMAIN** WO-1 MOHAWK GROUP WALK-OFF CARPET STEP IN STYLE II 24X24 955 COBALT QUARTER TURN EXISTING TO REMAIN LVT-2 MOHAWK LUXURY VINYL TILE 36" X 36' HOT AND HEAVY BOLDER 925 PEBBLE, MONOLITHIC
ARMSTRONG STRIATIONS BBT, WARM GRAY 12"X24" STAGGERED TO MATCH ADJACENT (PATCH) WB-1 TARKETT 4½" PERCEPTIONS CONTOUR RUBBER BASE 282 VAPORIZE SC-2 SCHLUTER DILEX AHK COLOR: ANODIZED ALUMINUM EXITING TO REMAIN WB-1 TARKETT 41/2" PERCEPTIONS CONTOUR RUBBER BASE 282 VAPORIZE (PATCH) PT-1 PAINTED GYP. BD WALLS COLOR:BENJAMIN MOORE OC-149 DECORATOR'S WHITE-TYPICAL WALL COLOR CROSSVILLE COLOR BLOX 12X12 PORCELAIN

TILE WAINSCOT SLINKY GROUT:LATICRETE 78 STERLING SILVER, ACCENT TILE:CROSSVILLE TL-2A OXBLOOD, TL-2B GOLDENROD, TL-2C IRIS, TL-2D SMOKE AND TL-2E GHOST ( SEE ELEVATIONS 1/A400, 2/A400, 2A/A400). PAINT PT2 ABOVE.

PT-2 PAINTED GYP. BD WALLS COLOR:BENJAMIN MOORE HC-172 REVERE PEWTER(SEE F101 AND F102 FOR ACCENT COLOR LOCATIONS) PT-3 PAINTED GYP. BD WALLS COLOR:BENJAMIN MOORE HC-166 KENDALL CHARCOAL(SEE F101 AND F102 FOR ACCENT COLOR LOCATIONS)

WILSONART PLASTIC LAMINATE WALL PANEL 7971K-12 **UPTOWN WALNUT** 

ACT-1 ARMSTRONG DUNE 2X2

EXISTING TO REMAIN

C-1 TAPE TEXTURE AND PAINT GYP. BD. CEILINGS C3 NOT USED EXPOSED STRUCTURE

EXISTING TO REMAIN

SCHINDLER ELEVATOR CEILING WITH LED DOWNLIGHTS - ISLAND DOWNLIGHTS CEILING SATIN STAINLESS STEEL